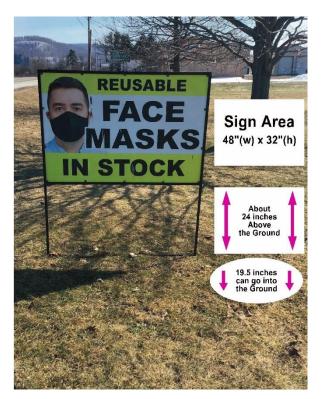

## 2024.1 Large Election Signs

48" x 32" Full Color Election Signs

\*4mm Corrugated Plastic
\*1 or 2 Sided (same price)
\*Must buy in increments of 3 Signs
\*You are buying a 4' x 8' Sheet That is Printed a Cut into

(3) 48" x 32" Signs

\*Simple Copy Changes are \$6 ea.
\*Frame Sold Separately

|        | Signs per | Sheet    | Sign    |
|--------|-----------|----------|---------|
| Sheets | Sheet     | Price    | Price   |
| 1      | 4         | \$157.00 | \$52.33 |
| 2      | 8         | \$153.00 | \$51.00 |
| 3      | 12        | \$149.00 | \$49.67 |
| 4      | 16        | \$145.00 | \$48.33 |
| 5      | 20        | \$141.00 | \$47.00 |
| 6      | 24        | \$137.00 | \$45.67 |
| 7      | 28        | \$133.00 | \$44.33 |
| 8      | 32        | \$129.00 | \$43.00 |
| 9      | 36        | \$125.00 | \$41.67 |
| 10     | 40        | \$121.00 | \$40.33 |

## 48" x 76.5" H-Frames \*Holds 48" x 32" Sign

|             | -            |
|-------------|--------------|
| (1) Frame   | \$159.89 ea. |
| (2) Frames  | \$152.89 ea. |
| (3+) Frames | \$145.89 ea. |