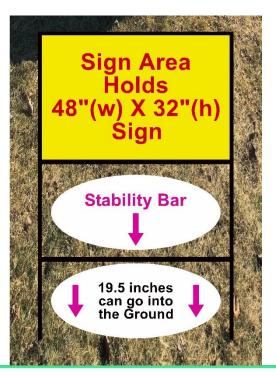

## 48" x 76.5" H-Frames \*Holds 48" x 32" Sign

|             | -            |
|-------------|--------------|
| (1) Frame   | \$159.89 ea. |
| (2) Frames  | \$152.89 ea. |
| (3+) Frames | \$145.89 ea. |