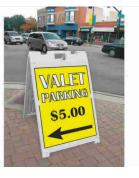

## 2022.2 SIGNICADE DELUXE A-FRAME SIGN

\*Heavy Duty A-Frame (27.125" x 46.375")

\*A-Frame Available in White or Black

\*Holds (2) 2'(w) x 3'(h) Signs

#### SIGNICADE DELUXE A-FRAME & 1 MESSAGE (2 SIGNS)

\*Pricing in Green Below is for (1) A-Frame & (2) 1 Sided Signs (so you can have your message showing on both sides of the A-Frame.

#### A-FRAME WITH SIGNS

| (1) Signicade Deluxe A-Frame                   |          |     |   | \$ 138.02 |
|------------------------------------------------|----------|-----|---|-----------|
| (2) 2' x 3' Corrugated Plastic Signs (1 Sided) | \$ 62.03 | ea. | + | \$124.06  |
| **SUB TOTAL (1) A-Frame & (2) (1 Sided Signs)  |          |     |   | \$ 262.08 |