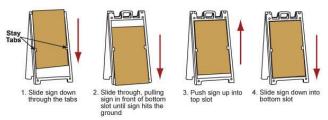

--|-------------------|-------------------|-------------------|
| Signicade Deluxe A-Frame         | 2' x 3'   | \$ 138.02       | \$ 132.50         | \$ 131.12         | \$ 129.74         | \$ 128.36         |
|                                  |           |                 |                   |                   |                   |                   |
|                                  |           |                 |                   |                   |                   |                   |
|                                  |           | (1)             | (2-3)             | (4-5)             | (6-9)             | (10+)             |
| 2' x 3' Corrugated Plastic Signs | (1 Sided) | (1)<br>\$ 64.03 | (2-3)<br>\$ 62.03 | (4-5)<br>\$ 60.03 | (6-9)<br>\$ 58.03 | (10+)<br>\$ 56.03 |





# 2022.2 SIGNICADE DELUXE A-FRAME SIGN WITH 4 MESSAGES SPECIAL



- \*Heavy Duty A-Frame (27.125" x 46.375")
- \*A-Frame Available in White or Black
- \*A-Frame Holds (2) 2'(w) x 3'(h) Signs

#### SIGNICADE DELUXE A-FRAME & 4 MESSAGES (4 SIGNS)

\*Pricing in Yellow Below is for (1) A-Frame & (4) 2 Sided Signs (so you can have your message showing on both sides of the A-Frame & a 3 Additional Messages that you can Change To.

A-FRAME WITH 4 SIGN MESSAGES = (4) 2 Sided Sign

\*\$146 for Sheet, plus 3 copy changes (\$5ea., \$15)

| (1) Signacade Deluxe A-Frame                              |   | \$ 138.02 |
|-----------------------------------------------------------|---|-----------|
| (1) Sheet= (4) 2' x 3' Corrugated Plastic Signs (2 Sided) | + | \$161.00  |
| **SUB TOTAL (1) A-Frame & (