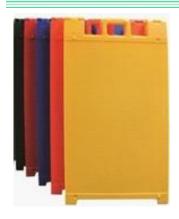

# 2022.2 SIGNICADE A-FRAME SIGN

- \*Signicade is a Double Sided A-Frame Stand
- \*Made of Plastic.
- \*A-Frame Available in White, Yellow, Orange, Blue, Red & Black.
- \*A-Frame Holds (2) 2'(w) x 3'(h) Signs.
- \*Frame Height: 45"(h)