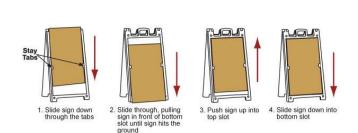

of the A-Frame & a 3 Additional Messages that you can Change To.

A-FRAME WITH 4 SIGN MESSAGES = (4) 2 Sided Sign

\*\$146 for Sheet, plus 3 copy changes (\$5ea., \$15)

| (1) Signacade Deluxe A-Frame                              |   | \$ 138.02 |
|-----------------------------------------------------------|---|-----------|
| (1) Sheet= (4) 2' x 3' Corrugated Plastic Signs (2 Sided) | + | \$161.00  |
| **SUB TOTAL (1) A-Frame & (4) Messages (2 Sided Signs)    |   | \$ 299.02 |

- \*We have a Sheet of Corrugated Plastic Printed 2 Sides and then Cut into (4) (2 Sided)
- 2' x 3' Signs that give you 4 Messages that can be displayed on both sides of the A-Frame.
- \*These are Printed on a Flatbed Printing & are not laminated.
- \*Price is for Simple Layouts.
- (1) Sheet = (4) 2 Sided Signs







## 2022.2 QUICK SIGN A-FRAME SIGN

\*Quick Sign is a Double Sided A-Frame Stand Made of Plastic.

\*A-Frame Available in White Only.

\*A-Frame Holds (2) 24"(w) x 18"(h) Signs.

\*Frame Size: 30.5" (w) x 26"(h)



#### **QUICK SIGN A-FRAME & 1 MESSAGE (2 SIGNS)**

\*Pricing in Green Below is for (1) A-Frame & (2) 1 Sided Signs.

\*We Print a Full Color Decal, Laminate It & Apply it to Corrugated Plastic.

A-FRAME WITH 2 SIGNS

| (1) Quick Sign A-Frame                      |          |     |   | \$ 110.33 |
|---------------------------------------------|----------|-----|---|-----------|
| (2) 24" x 18" Corrugated Plastic Signs      | \$ 39.48 | ea. | + | \$78.96   |
| **SUB TOTAL (1) A-Frame & 2 Signs (1 Sided) |          |     |   | \$ 189.29 |

#### QUICK SIGN A-FRAME & 10 MESSAGES (1