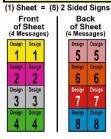

#### SIGNICADE DELUXE A-FRAME & 4 MESSAGES (4 SIGNS)

\*Pricing in Yellow Below is for (1) A-Frame & (4) 2 Sided Signs (so you can have your message showing on both sides of the A-Frame & a 3 Additional Messages that you can Change To.

A-FRAME WITH 4 SIGN MESSAGES = (4) 2 Sided Sign

\*\$146 for Sheet, plus 3 copy changes (\$5ea., \$15)

| (1) Signacade Deluxe A-Frame                              |   | \$ 138.02 |
|-----------------------------------------------------------|---|-----------|
| (1) Sheet= (4) 2' x 3' Corrugated Plastic Signs (2 Sided) | + | \$161.00  |
| **SUB TOTAL (1) A-Frame & (4) Messages (2 Sided Signs)    |   | \$ 299.02 |

- \*We have a Sheet of Corrugated Plastic Printed 2 Sides and then Cut into (4) (2 Sided)
- 2' x 3' Signs that give you 4 Messages that can be displayed on both sides of the A-Frame.
- \*These are Printed on a Flatbed Printing & are not laminated.
- \*Price is for Simple Layouts.
- (1) Sheet = (4) 2 Sided Signs