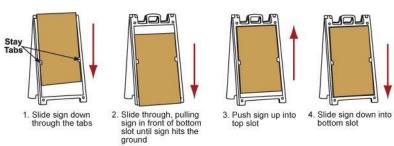

s (1 Sided)    |  |   | \$ 874.99 |

#### THE BILLBOARD A-FRAME & 2 MESSAGES (2 SIGNS)

- \*Pricing in Yellow Below is for (1) A-Frame & (2) 2 Sided Signs.
- \*We have a Sheet of Corrugated Plastic Printed 2 Sides and then Cut into (2) (2 Sided)
- 3' x 4' Signs that give you 2 Messages that can be displayed on both sides of the A-Frame.
- \*These are Printed on a Flatbed Printing & are Not Laminated.

A-FRAME WITH 2 SIGNS (2 Sided); (2) 3'x4' (2 Sided) Signs \*\$146 + \$5 (1 copy change) + \$35 oversized shipping = \$186.00

| (1) The Billboard A-Frame                      |   | \$ 693.99 |
|------------------------------------------------|---|-----------|
| (2) 3' x 4' Corrugated Plastic Signs (2 Sided) | + | \$186.00  |
| **SUB TOTAL (1) A-Frame & 2 Signs (2 Sided)    |   | \$ 879.99 |