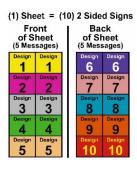

A-FRAME WITH 4 SIGN MESSAGES = (4) 2 Sided Sign

\*\$146 for Sheet, plus 3 copy changes (\$5ea., \$15)

| (1) Signacade Deluxe A-Frame                              |   | \$ 138.02 |
|-----------------------------------------------------------|---|-----------|
| (1) Sheet= (4) 2' x 3' Corrugated Plastic Signs (2 Sided) | + | \$161.00  |
| **SUB TOTAL (1) A-Frame & (4) Messages (2 Sided Signs)    |   | \$ 299.02 |

- \*We have a Sheet of Corrugated Plastic Printed 2 Sides and then Cut into (4) (2 Sided)
- 2' x 3' Signs that give you 4 Messages that can be displayed on both sides of the A-Frame.
- \*These are Printed on a Flatbed Printing & are not laminated.
- \*Price is for Simple Layouts.
- (1) Sheet = (4) 2 Sided Signs