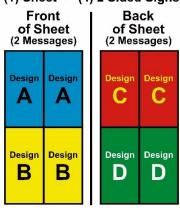

#### SIGNICADE DELUXE A-FRAME & 4 MESSAGES (4 SIGNS)

\*Pricing in Yellow Below is for (1) A-Frame & (4) 2 Sided Signs (so you can have your message showing on both sides of the A-Frame & a 3 Additional Messages that you can Change To.

A-FRAME WITH 4 SIGN MESSAGES = (4) 2 Sided Sign

\*\$146 for Sheet, plus 3 copy changes (\$5ea., \$15)

| (1) Signacade Deluxe A-Frame                              |   | \$ 138.02 |
|-----------------------------------------------------------|---|-----------|
| (1) Sheet= (4) 2' x 3' Corrugated Plastic Signs (2 Sided) | + | \$161.00  |
| **SUB TOTAL (1) A-Frame & (4) Messages (2 Sided Signs)    |   | \$ 299.02 |

- \*We have a Sheet of Corrugated Plastic Printed 2 Sides and then Cut into (4) (2 Sided)
- 2' x 3' Signs that give you 4 Messages that can be displayed on both sides of the A-Frame.
- \*These are Printed on a Flatbed Printing & are not laminated.
- \*Price is for Simple Layouts.
- (1) Sheet = (4) 2 Sided Signs