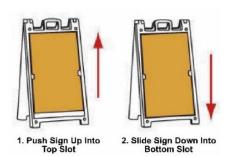

Frame & 2 Signs (1 Sided) |          |     |   | \$ 189.29 |

#### QUICK SIGN A-FRAME & 10 MESSAGES (10 SIGNS)

\*Pricing in Yellow Below is for (1) A-Frame & (10) 2 Sided Signs.

\*We have a Sheet of Corrugated Plastic Printed 2 Sides and then Cut into (10) (2 Sided)

24" x 18" Signs that give you 10 Messages that can be displayed on both sides of the A-Frame.

\*These are Printed on a Flatbed Printing & are Not Laminated.

A-FRAME WITH 10 SIGNS (2 Sided) \*\$146 for Sheet, plus 9 copy changes (\$5 ea., \$45)

| (1) Quick Sign A-Frame                            |   | \$ 110.33 |
|---------------------------------------------------|---|-----------|
| (10) 24" x 18" Corrugated Plastic Signs (2 Sided) | + | \$191.00  |
| **SUB TOTAL (1) A-Frame & 10 Signs (2 Sided)      |   | \$ 301.33 |







# 2022.2 **SIGNACADE MDX** A-FRAME SIGN





- \*Signacade MDX is a Double Sided A-Frame Stand.
- \*All Plastic, use Indoors or Outdoors.
- \*A-Frame Available in White or Black.
- \*A-Frame Holds (2) 18"(w) x 24"(h) Signs.

#### SIGNACADE MDX A-FRAME & 1 MESSAGE (2 SIGNS)

- \*Pricing in Green Below is for (1) A-Frame & (2) 1 Sided Signs.
- \*We Print a Full Color Decal, Laminate It & Apply it to Corrugated Plastic.

#### A-FRAME WITH 2 SIGNS

| (1) Signacade MDX A-Frame                   |          |     |   | \$ 127.89 |
|---------------------------------------------|----------|-----|---|-----------|
| (2) 18" x 24" Corrugated Plastic Signs      | \$ 39.48 | ea. | + | \$78.96   |
| **SUB TOTAL (1) A-Frame & 2 Signs (1 Sided) |          |     |   | \$ 206.85 |

#### SIGNACADE A-FRAME