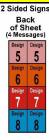

#### SIGNICADE DELUXE A-FRAME & 4 MESSAGES (4 SIGNS)

\*Pricing in Yellow Below is for (1) A-Frame & (4) 2 Sided Signs (so you can have your message showing on both sides of the A-Frame & a 3 Additional Messages that you can Change To.

A-FRAME WITH 4 SIGN MESSAGES = (4) 2 Sided Sign

\*\$146 for Sheet, plus 3 copy changes (\$5ea., \$15)

| (1) Signacade Deluxe A-Frame                              |   | \$ 138.02 |
|-----------------------------------------------------------|---|-----------|
| (1) Sheet= (4) 2' x 3' Corrugated Plastic Signs (2 Sided) | + | \$161.00  |
| **SUB TOTAL (1) A-Frame & (4) Messages (2 Sided Signs)    |   | \$ 299.02 |

- \*We have a Sheet of Corrugated Plastic Printed 2 Sides and then Cut into (4) (2 Sided)
- 2' x 3' Signs that give you 4 Messages that can be displayed on both sides of the A-Frame.
- \*These are Printed on a Flatbed Printing & are not laminated.
- \*Price is for Simple Layouts.
- (1) Sheet = (4) 2 Sided Signs