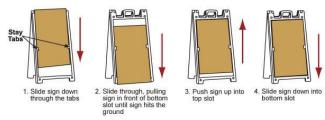

# 2024.1 SIGNICADE DELUXE A-FRAME SIGN WITH 4 MESSAGES SPECIAL

- \*Heavy Duty A-Frame (27.125" x 46.375")
- \*A-Frame Available in White or Black
- \*A-Frame Holds (2) 2'(w) x 3'(h) Signs

#### SIGNICADE DELUXE A-FRAME & 4 MESSAGES (4 SIGNS)

\*Pricing in Yellow Below is for (1) A-Frame & (4) 2 Sided Signs (so you can have your message showing on both sides of the A-Frame & a 3 Additional Messages that you can Change To.

A-FRAME WITH 4 SIGN MESSAGES = (4) 2 Sided Sign \*\$157 for Sheet, plus 3 copy changes (\$6ea., \$18)

| (1) Signacade Deluxe A-Frame                              |   | \$ 142.92 |
|-----------------------------------------------------------|---|-----------|
| (1) Sheet= (4) 2' x 3' Corrugated Plastic Signs (2 Sided) | + | \$175.00  |
| **SUB TOTAL (1) A-Frame & (4) Messages (2 Sided Signs)    |   | \$ 317.92 |

- \*We have a Sheet of Corrugated Plastic Printed 2 Sides and then Cut into (4) (2 Sided)
- 2' x 3' Signs that give you 4 Messages that can be displayed on both sides of the A-Frame.
- \*These are Printed on a Flatbed Printing & are not laminated.
- \*Price is for Simple Layouts.
- (1) Sheet = (4) 2 Sided Signs