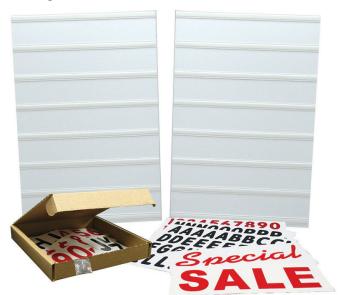

# Message Board Kit

- Includes
- •(2) 24"x36" 4mm corrugated plastic comes with tracks
- •300 piece letter set with "Sale" and "Special" headers and more
- Storage box included

### Message Board Kit

- (1) \$202.20 ea
- (2-3) \$197.20 ea.
- (4-5) \$192.20 ea