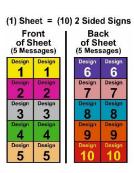

A-FRAME WITH 4 SIGN MESSAGES = (4) 2 Sided Sign \*\$157 for Sheet, plus 3 copy changes (\$6ea., \$18)

| (1) Signacade Deluxe A-Frame                              |   | \$ 142.92 |
|-----------------------------------------------------------|---|-----------|
| (1) Sheet= (4) 2' x 3' Corrugated Plastic Signs (2 Sided) | + | \$175.00  |
| **SUB TOTAL (1) A-Frame & (4) Messages (2 Sided Signs)    |   | \$ 317.92 |

- \*We have a Sheet of Corrugated Plastic Printed 2 Sides and then Cut into (4) (2 Sided)
- 2' x 3' Signs that give you 4 Messages that can be displayed on both sides of the A-Frame.
- \*These are Printed on a Flatbed Printing & are not laminated.
- \*Price is for Simple Layouts.
- (1) Sheet = (4) 2 Sided Signs