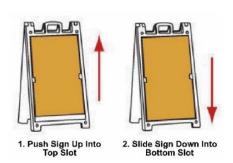

#### SIGNICADE DELUXE A-FRAME & 1 MESSAGE (2 SIGNS)

\*Pricing in Green Below is for (1) A-Frame & (2) 1 Sided Signs (so you can have your message showing on both sides of the A-Frame.

#### SIGNICADE DELUXE A-FRAME & 2 MESSAGES (2 SIGNS)

\*Pricing in Blue Below is for (1) A-Frame & (2) 2 Sided Signs (so you can have your message showing on both sides of the A-Frame & a 2<sup>nd</sup> Message on the Back Side of the Signs that you can Change Messages by Flipping the Sign Boards Over.