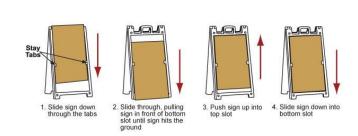

# 2024.1 SIGNICADE DELUXE A-FRAME SIGN WITH 4 MESSAGES SPECIAL

- \*Heavy Duty A-Frame (27.125" x 46.375")
- \*A-Frame Available in White or Black
- \*A-Frame Holds (2) 2'(w) x 3'(h) Signs

#### SIGNICADE DELUXE A-FRAME & 4 MESSAGES (4 SIGNS)

\*Pricing in Yellow Below is for (1) A-Frame & (4) 2 Sided Signs (so you can have your message showing on both sides of the A-Frame & a 3 Additional Messages that you can Change To.

A-FRAME WITH 4 SIGN MESSAGES = (4) 2 Sided Sign \*\$157 for Sheet, plus 3 copy changes (\$6ea., \$18)

| (1) Signacade Deluxe A-Frame                              |   | \$ 142.92 |
|-----------------------------------------------------------|---|-----------|
| (1) Sheet= (4) 2' x 3' Corrugated Plastic Signs (2 Sided) | + | \$175.00  |
| **SUB TOTAL (1) A-Frame & (4) Messages (2 Sided Signs)    |   | \$ 317.92 |

- \*We have a Sheet of Corrugated Plastic Printed 2 Sides and then Cut into (4) (2 Sided)
- 2' x 3' Signs that give you 4 Messages that can be displayed on both sides of the A-Frame.
- \*These are Printed on a Flatbed Printing & are not laminated.
- \*Price is for Simple Layouts.
- (1) Sheet = (4) 2 Sided Signs