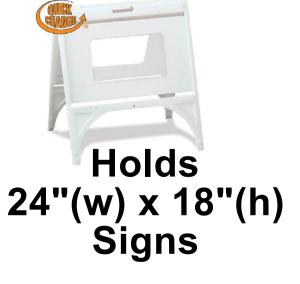

# 2024.1 QUICK SIGN A-FRAME SIGN

- \*Quick Sign is a Double Sided A-Frame Stand Made of Plastic.
- \*A-Frame Available in White Only.
- \*A-Frame Holds (2) 24"(w) x 18"(h) Signs.
- \*Frame Size: 30.5" (w) x 26"(h)