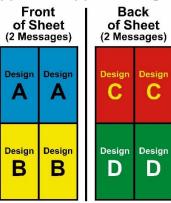

#### SIGNICADE DELUXE A-FRAME & 4 MESSAGES (4 SIGNS)

\*Pricing in Yellow Below is for (1) A-Frame & (4) 2 Sided Signs (so you can have your message showing on both sides of the A-Frame & a 3 Additional Messages that you can Change To.

A-FRAME WITH 4 SIGN MESSAGES = (4) 2 Sided Sign \*\$157 for Sheet, plus 3 copy changes (\$6ea., \$18)

| (1) Signacade Deluxe A-Frame                              |   | \$ 142.92 |
|-----------------------------------------------------------|---|-----------|
| (1) Sheet= (4) 2' x 3' Corrugated Plastic Signs (2 Sided) | + | \$175.00  |
| **SUB TOTAL (1) A-Frame & (4) Messages (2 Sided Signs)    |   | \$ 317.92 |

- \*We have a Sheet of Corrugated Plastic Printed 2 Sides and then Cut into (4) (2 Sided)
- 2' x 3' Signs that give you 4 Messages that can be displayed on both sides of the A-Frame.
- \*These are Printed on a Flatbed Printing & are not laminated.
- \*Price is for Simple Layouts.
- (1) Sheet = (4) 2 Sided Signs