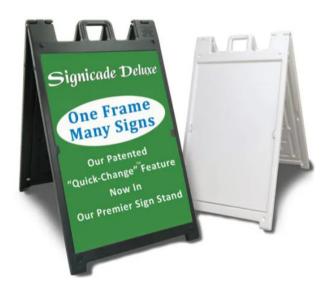

# 2024.1 SIGNICADE DELUXE A-FRAME SIGN

\*Heavy Duty A-Frame (27.125" x 46.375")

\*A-Frame Available in White or Black

\*Holds (2) 2'(w) x 3'(h) Signs

#### SIGNICADE DELUXE A-FRAME & 1 MESSAGE (2 SIGNS)

\*Pricing in Green Below is for (1) A-Frame & (2) 1 Sided Signs (so you can have your message showing on both sides of the A-Frame.