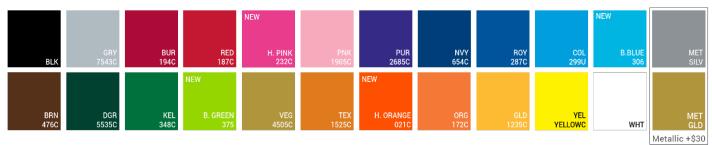

| \$32.96               | \$3.22                                             |
| 500 | \$6.89                                         | \$9.99                                          | \$9.37                      | \$8.29                      | \$12.67                                      | \$9.99                          | \$15.07                        | \$23.89        | \$32.51               | \$3.10                                             |

## **Plus Sizes**

Please add the appropriate amount to the cost of each product for the sizes listed below.

| 2XL | Add \$2.50                     |
|-----|--------------------------------|
| 3XL | Add \$3.50                     |
| 4XL | Add \$4.50                     |
| 5XL | Price Varies depending on item |

## PRINT COLORS BELOW: